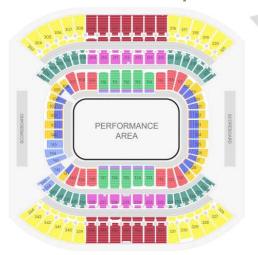

#### **Group Prices (prices include tax & facility fee)** For Groups of 8 or more

|   | Seat Description        | Regular Prices | Group Prices | Quantity | Subtotal |  |  |  |  |
|---|-------------------------|----------------|--------------|----------|----------|--|--|--|--|
|   | Front Row Center        | \$175.96       | \$175.96     | x        | \$       |  |  |  |  |
| • | Front Row Endzone       | \$97.38        | \$97.38      | x        | \$       |  |  |  |  |
|   | Action Seats            | \$147.89       | \$147.89     | x        | \$       |  |  |  |  |
| • | Field Level Center      | \$91.77        | \$86.16      | x        | \$       |  |  |  |  |
|   | Field Level Corner      | \$63.71        | \$58.09      | x        | \$       |  |  |  |  |
| • | Field Level Lwr End     | \$54.73        | \$49.11      | x        | \$       |  |  |  |  |
|   | Field Level Up End      | \$63.71        | \$58.09      | x        | \$       |  |  |  |  |
| • | 200 Level Center        | \$97.38        | \$91.77      | x        | \$       |  |  |  |  |
|   | 200 Level Corner        | \$63.71        | \$58.09      | x        | \$       |  |  |  |  |
| • | 300 Level Center        | \$46.87        | \$41.26      | x        | \$       |  |  |  |  |
|   | 300 Level Corner        | \$35.64        | \$30.03      | x        | \$       |  |  |  |  |
|   | Fan Fest Passes         | \$16.39        | \$16.39      | x        | \$       |  |  |  |  |
|   | *********************** |                |              |          |          |  |  |  |  |
|   | ☐ Accessible se         | TOTAL          | \$           |          |          |  |  |  |  |