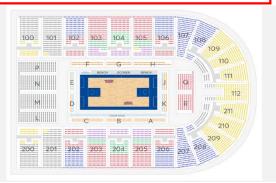

## GLOBETROTTERS

THE ORIGINAL

| Group Prices                                                                                                                                              |                | For Groups of 10 or more<br>(prices include all ticket and building fees) |          |          |  |  |
|-----------------------------------------------------------------------------------------------------------------------------------------------------------|----------------|---------------------------------------------------------------------------|----------|----------|--|--|
| Seat Location F                                                                                                                                           | Regular Prices | Your Prices                                                               | Quantity | Subtotal |  |  |
| Courtside                                                                                                                                                 | \$169.00       | \$169.00                                                                  | x        | \$       |  |  |
| Floor                                                                                                                                                     | \$109.00       | \$83.00                                                                   | x        | \$       |  |  |
| Cntr Sides/Low Row                                                                                                                                        | /s \$84.00     | \$64.00                                                                   | x        | \$       |  |  |
| Cntr Sides/Mid Row                                                                                                                                        | /s \$74.00     | \$57.00                                                                   | x        | \$       |  |  |
| Cntr Sides/Top Row                                                                                                                                        | 's \$54.00     | \$42.00                                                                   | x        | \$       |  |  |
| Corners                                                                                                                                                   | \$39.00        | \$30.00                                                                   | x        | \$       |  |  |
| ends                                                                                                                                                      | \$29.00        | \$23.00                                                                   | x        | \$       |  |  |
| ****************                                                                                                                                          |                |                                                                           |          |          |  |  |
| MAGIC PASS \$25.00 \$20.00 x \$   Magic Pass is a 30-minute pre-show event starting 90 minutes before game time. \$ \$   (separate ticket required) \$ \$ |                |                                                                           |          |          |  |  |
| Accessible seating requested &                                                                                                                            |                |                                                                           | TOTAL    | \$       |  |  |